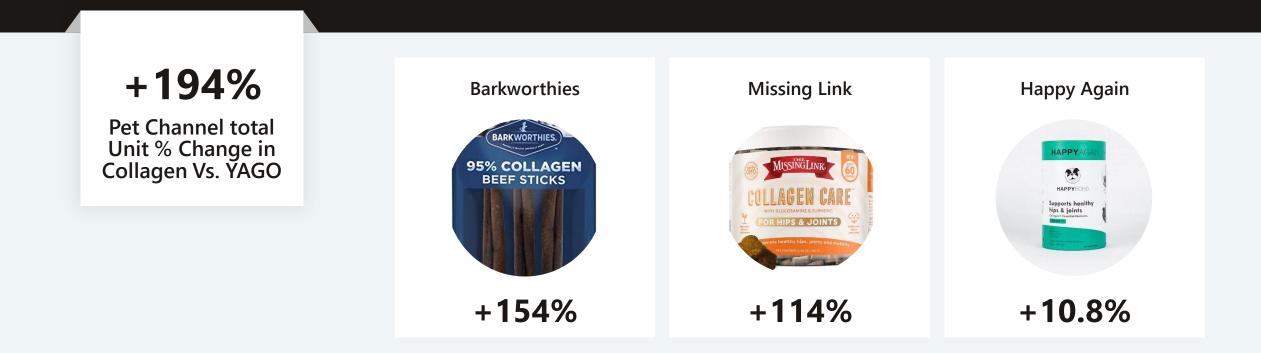

#### SPINS PET DEPARTMENT TRENDS What Brands are Leading the Way in Collagen?

Brands with the highest unit % change vs YAGO with at least \$25,000 in sales