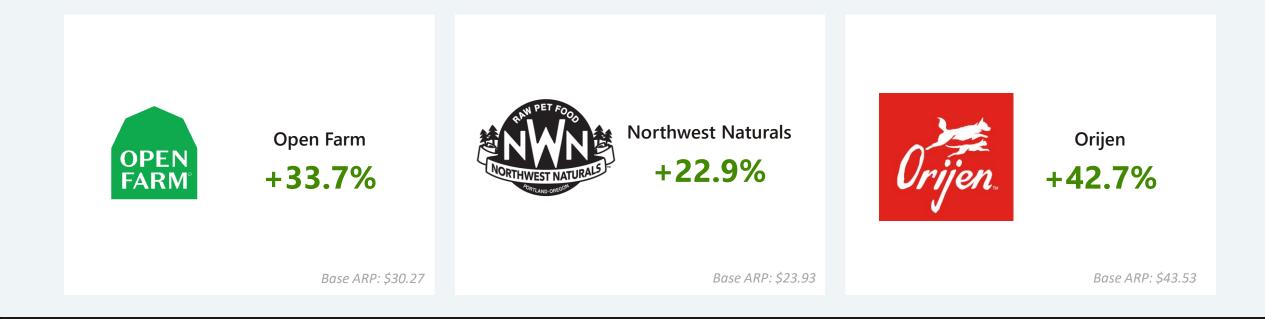

#### SPINS PET DEPARTMENT TRENDS Top Performers in Freeze Dried Dog Food

Top performing pet food brands YTD in the SPINS Pet Channel