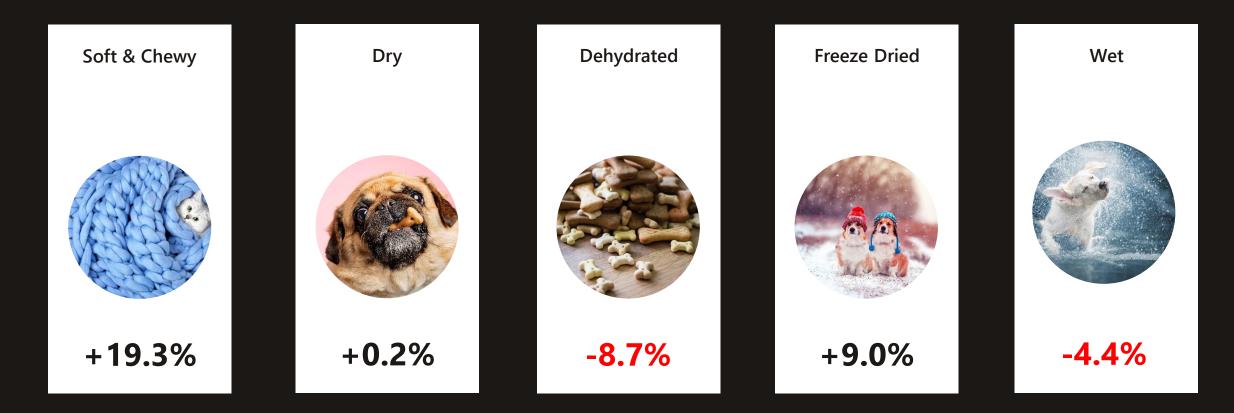

### SPINS PET DEPARTMENT TRENDS Pet Food Forms

Form performance YTD in Unit % Change Vs. Year ago

Source: SPINS Pet Channel YTD Ending 10/02/2022