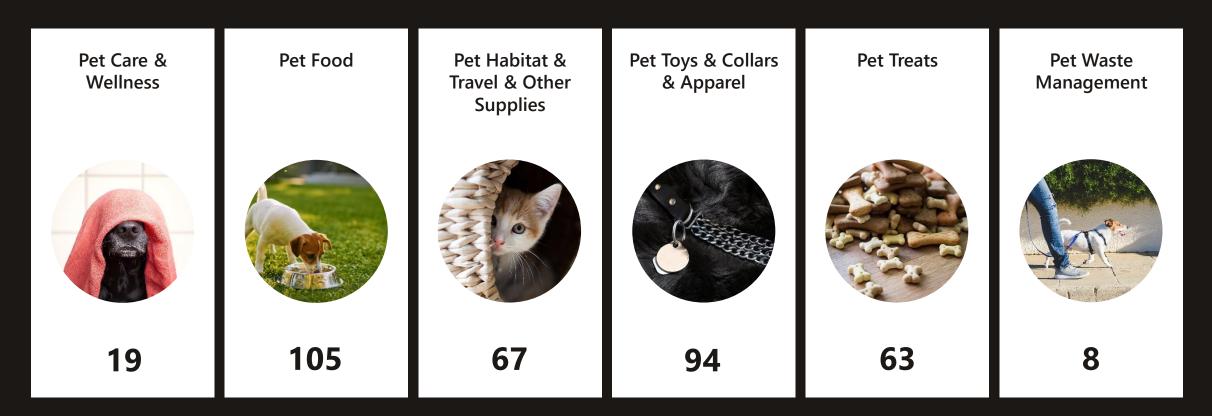

# How many new items have entered the SPINS pet channel in the last 12 weeks by category?

🎯 SPINS°

Source: SPINS Pet Channel 12 weeks Ending 10/02/2022