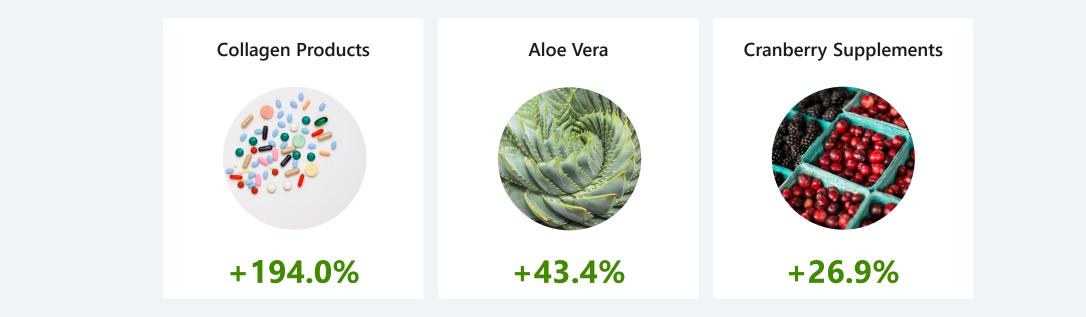

#### SPINS PET DEPARTMENT TRENDS What are the fastest growing functional ingredients?

Highest unit % change vs YAGO with at least \$100,000 in sales

Source: SPINS Pet Channel YTD Ending 10/02/2022